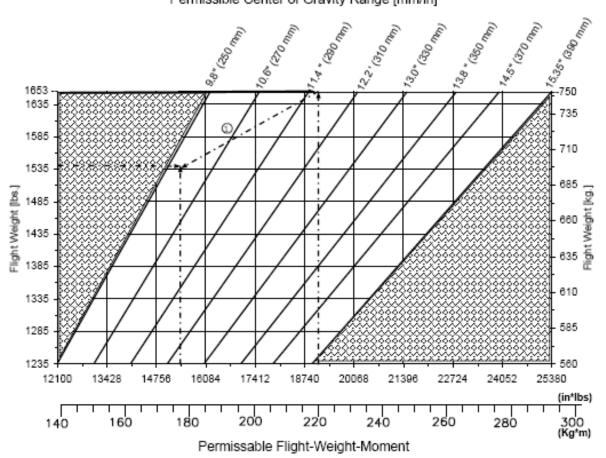

## DISPATCH FORM DA20 – A1 DIAMOND DA20-A1/100 (C-FPME)

| Calculation of the Load                         | Diamond DA20-A1 / 100 (C-FPME) |                       |                              |  |  |  |
|-------------------------------------------------|--------------------------------|-----------------------|------------------------------|--|--|--|
| Limits                                          | <b>Weight</b><br>Lbs           | Arm (moment / wt) in. | Moment<br>(wt * Arm) in. Lbs |  |  |  |
| Empty weight of the Aircraft                    | 1102                           | 12.2                  | 13444.4                      |  |  |  |
| Pilot and PAX                                   |                                | 5.63                  |                              |  |  |  |
| Baggage                                         |                                | 32.44                 |                              |  |  |  |
| Zero Fuel Weight                                |                                |                       |                              |  |  |  |
| Usable Fuel Load<br>(6.01 lbs = 1 US gal)       |                                | 32.44                 |                              |  |  |  |
| <b>Total Weight</b> (MAX T/O weight = 1653 Lbs) |                                |                       |                              |  |  |  |

## Permissible Center of Gravity Range [mm/in]